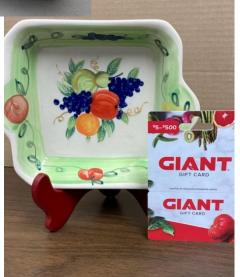

You do NOT need to be present to win. Drawing at 1:30 pm.

(left) 3. Two vintage kitten plates with easels. Plates have removable metal hooks on back for hanging. (\$30 value)

(left) 4. \$25 Costco gift
card and small glass vase
(\$28 value)
(right) 5. \$25 Giant Foodstores gift card with small
square vintage flowered
relish plate & easel (\$35)