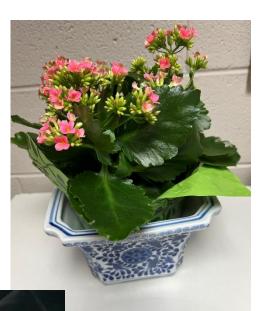

(left) 1. framed 8" x 10" photo of PA School for the Deaf Wisso archway by Deaf photographer Gerald Kane (\$35 value)

(right) 2. Pink Kalanchoe
plant in a vintage Oriental
"Bombay" design pot.
Ideal Mother's Day gift?
(\$30 value)