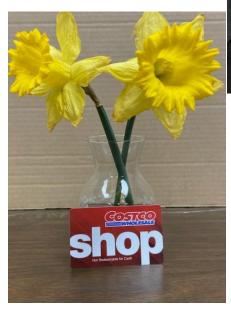

You do NOT need to be present to win. Drawing at 1:30 pm.

(left) 3. Two vintage kitten plates with easels. Plates have removable metal hooks on back for hanging. (\$30 value)

(left) 4. \$25 Costco gift
card and small glass vase
(\$28 value)
(right) 5. \$25 Giant Foodstores gift card with small
square vintage flowered
relish plate & easel (\$35)