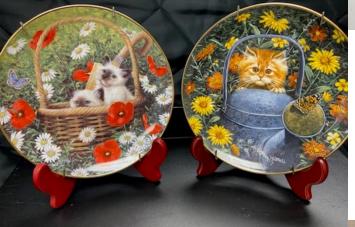

You do NOT need to be present to win. Drawing at 1:30 pm.

(left) 3. Two vintage kitten plates with easels. Plates have removable metal hooks on back for hanging. (\$30 value)

(left) 4. \$25 Costco gift
card and small glass vase
(\$28 value)
(right) 5. \$25 Giant Foodstores gift card with small
square vintage flowered
relish plate & easel (\$35)